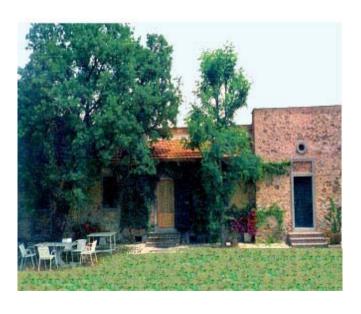

It's a typical Tuscan country house of the 19 th century, located on a 24 hectare estate that produces extra-virgin olive oil from integrated agriculture; the house has a two hectare fenced garden and is surrounded by olive and pine trees.

The propriety is 1.5 Km from the sea and the village centre of San Vincenzo.

Podere Santa Rosa
Via della Valle 59 57027 San Vincenzo (LI) ITALIA
ale.mastrapasqua@alice.it

The House is composed of a spacious living room of 30 square metres with a fireplace, 3 bedroom (7 people), kitchen with gas stove and fire place, fridge and kitchen supplies, 2 bathrooms with bidet and bathtub/shower, telephone and washing machine, the hot water is being with solar energy.