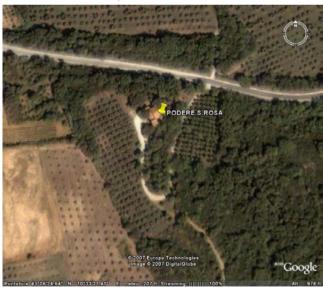

## From the San Vincenzo North exit:

Follow the direction for Rome until the first rotary (1Km) and turn left going inland, away from the sea. Continue 1.5 Km until the property, sliding gate on the right side of the road.

Follow driveway to the House

Podere Santa Rosa Via della Valle 59 57027 San Vincenzo (LI) ITALIA ale.mastrapasqua@alice.it