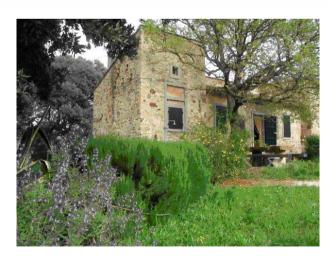

It's a typical Tuscan country house of the 19 th century, located on a 24 hectare estate that produces extra-virgin olive oil from integrated agriculture; the house has a two hectare fenced garden and is surrounded by olive and pine trees.