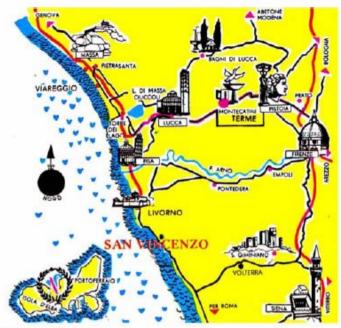

#### Distanze:

Firenze Km 170, Roma Km 250, Siena Km 150, Pisa Km 75, Punta Ala Km 40, Volterra Km 65, Isola d'Elba Km 20

Podere Santa Rosa Via della Valle 59 57027 San Vincenzo (LI) ITALIA ale.mastrapasqua@alice.it