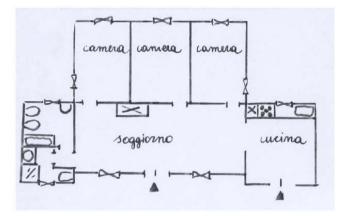

The propriety is 1.5 Km from the sea and the village centre of San Vincenzo.

Podere Santa Rosa
Via della Valle 59 57027 San Vincenzo (LI) ITALIA
ale.mastrapasqua@alice.it

The House is composed of a spacious living room of 30 square metres with a fireplace, 3 bedroom (7 people), kitchen with gas stove and fire place, fridge and kitchen supplies, 2 bathrooms with bidet and bathtub/shower, telephone and washing machine, the hot water is being with solar energy.